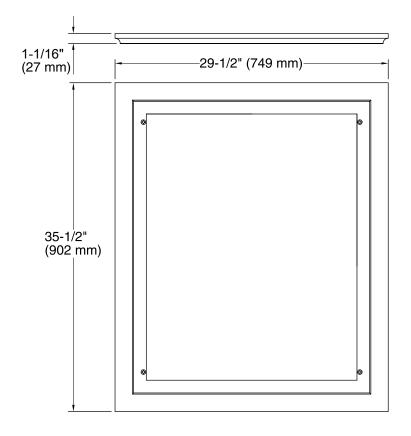

inish.
- Mounts directly to wall for easy installation.

#### Material

• Solid wood and veneers.

#### **Recommended Products/Accessories**

K-99006 Medicine Cabinet K-99007 Medicine Cabinet



### **Codes/Standards**

EPA TSCA Title VI CARB P2

#### **KOHLER® One-Year Limited Warranty**

See website for detailed warranty information.

#### **Available Colors/Finishes**

Color tiles intended for reference only.

| Color | Code | Description   |
|-------|------|---------------|
|       | 1WA  | Linen White   |
|       | 1WG  | Cherry Tweed  |
|       | 1WB  | Claret Suede  |
|       | 1WH  | Woolen Oak    |
|       | 1WC  | Felt Grey     |
|       | 1WE  | Terry Walnut  |
|       | 1WT  | Mohair Grey   |
|       | 1WU  | Batiste Black |





# Damask® Medicine Cabinet Surround K-99662-24



## **Technical Information**

All product dimensions are nominal.

#### Notes

Install this product according to the installation guide.