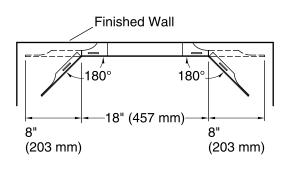

## Installation

Includes mounting hardware for surface installation.

#### **Notes**

Install this product according to the installation instructions.

Select the type of fastener based on the wall material. A minimum 20 lb (9.07 kg) load bearing fastener is recommended.

Install the fastener to a stud to avoid possible property and product damage.