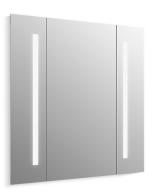

# Verdera® Lighted Mirror K-99572-TL

#### **Features**

- Internal LED light guides provide optimally bright bathroom vanity lighting for grooming tasks.
- Brightness at 1300 lumens ensures consistent lighting with no hot spots or dark spots.
- Approx. 3000 Kelvin light appearance delivers a neutral light ideal for overall bathroom aesthetics as well as tasks.
- Minimum 80 CRI (color rendering index) lets you see yourself in the truest light for makeup application, grooming, and skin care.
- Integrated LED bulbs have an estimated life expectancy of 36,000 hours.
- Compatible with wall-mount LED dimmers (not included), which allows you to control lighting from multiple locations in the room.
- Pivoting side panels allow you to direct light for specific tasks.
- UL certified.