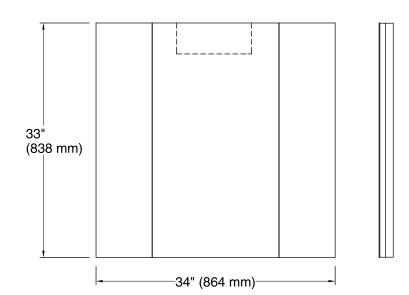

### **Technical Information**

All product dimensions are nominal.

Mirror type: Wall-mount pivot

Electrical component Lights: 120 V, 0.8 A, 60 Hz, 96 W

rating: