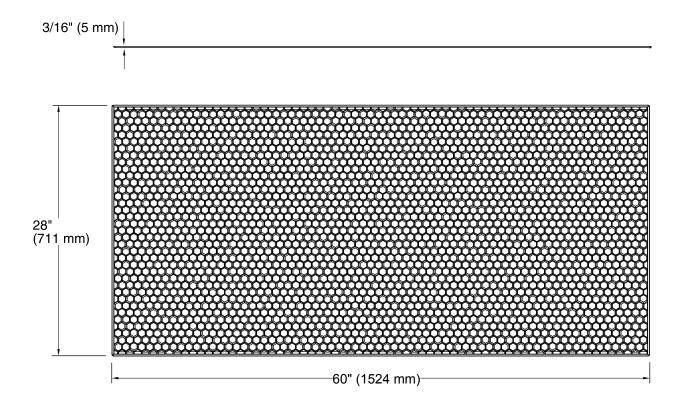

## **Technical Information**

All product dimensions are nominal.

Installation: Individual wall

Material Thickness: 3/16" (5 mm)