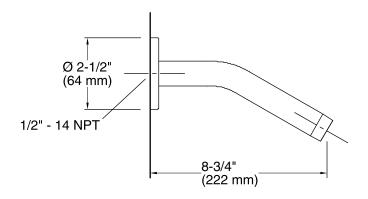

## Features

- 1/2" NPT connection.
- 8-3/4" (222 mm) long.

### **Technical Information**

All product dimensions are nominal.