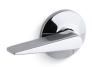

Cimarron® Left-Hand Trip Lever K-9470-L

#### **Features**

- Left-hand trip lever.
- Solid-brass construction for durability.
- KOHLER finishes resist corrosion and tarnish.
- For use with Cimarron one- and two-piece toilets.

ADA

# **Cimarron®**

Left-Hand Trip Lever K-9470-L