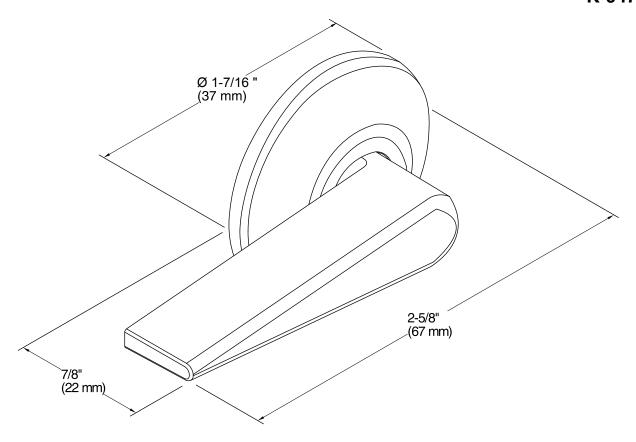

## **Technical Information**

All product dimensions are nominal.

Material: Brass