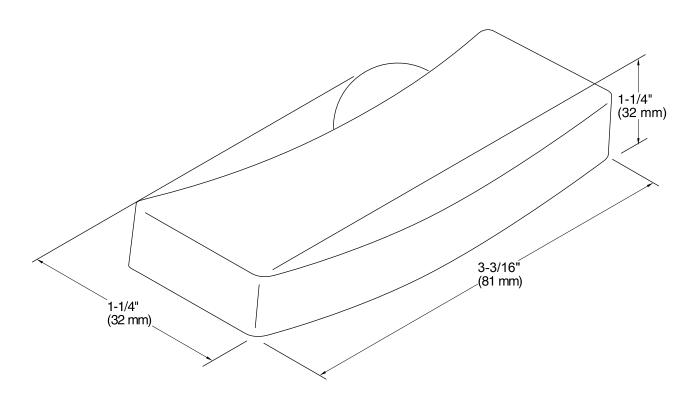

## **Technical Information**

All product dimensions are nominal.

Material: Brass