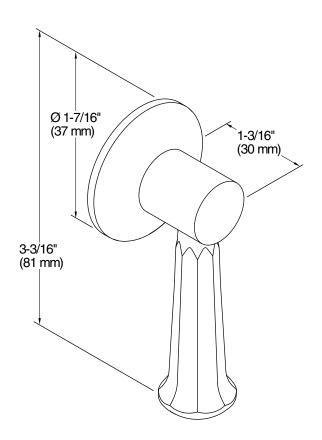

## **Technical Information**

All product dimensions are nominal.

Material: Stainless Steel