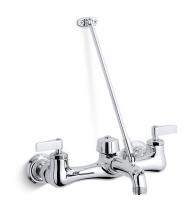

## Kinlock™ Service Sink Faucet K-8907

### **Features**

- For 8" (203 mm) centers.
- Internal NPT connections.
- Vacuum breaker.
- 4-5/8" (117 mm) threaded spout for hose connection.
- 7-1/4" (184 mm) wall-to-spout outlet.
- Pail hook.
- Wall brace.