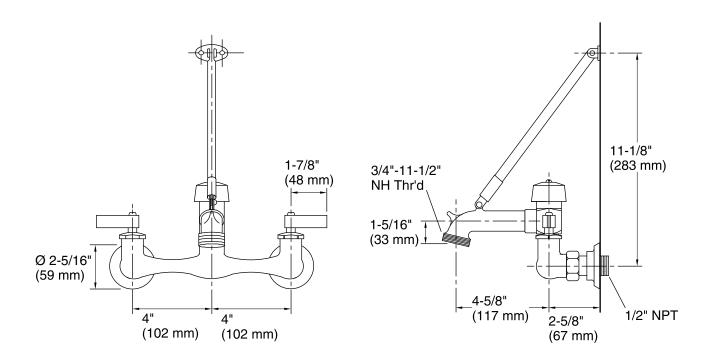

### **Features**

- For 8" (203 mm) centers.
- Internal NPT connections.
- Vacuum breaker.
- 4-5/8" (117 mm) threaded spout for hose connection.
- 7-1/4" (184 mm) wall-to-spout outlet.
- Pail hook.
- Wall brace.

## **Technical Information**

All product dimensions are nominal. Valve body: Cast brass