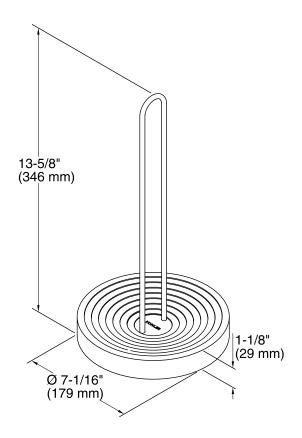

## **Technical Information**

All product dimensions are nominal.

Material: Plastic, Stainless Steel