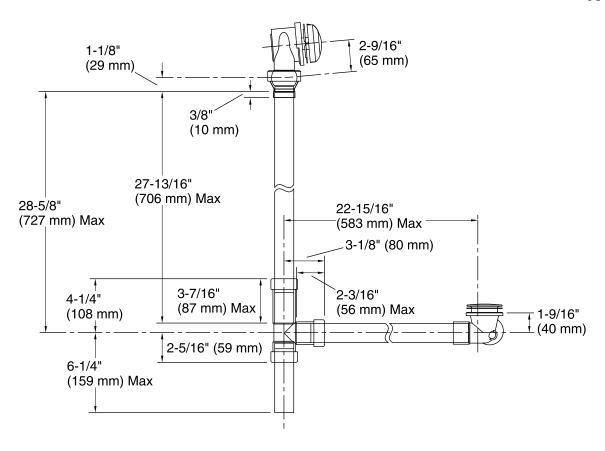

## **Underscore® Cube**

Cube Cable Drain **K-8150** 

#### **Features**

- Solid-brass construction.
- For use with Underscore Cube baths and BubbleMassage air baths.
- Includes compression fit tee fitting and solder joint tee fitting.
- Requires K-8134 cable drain kit (sold separately).

#### Installation

 Through-the-floor, along-the-floor, compressor joint, or solder joint installation.

## **Required Products/Accessories**

K-8134 Cable Bath Drain Trim Kit



Codes/Standards ASME A112.18.2/CSA B125.2

**KOHLER® One-Year Limited Warranty** See website for detailed warranty information.





# **Underscore® Cube**

Cube Cable Drain **K-8150** 



### **Technical Information**

All product dimensions are nominal.