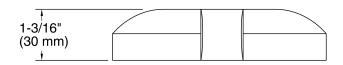

## Underscore® Cube Cable Bath Drain Trim Kit K-8134

#### **Features**

 Includes handle, stopper, decorative flange, decorative flange nut, overflow escutcheon and tool.

### Material

Metal construction.

### **Required Products/Accessories**

K-8150 Cube Cable Drain



### Codes/Standards

ASME A112.18.2/CSA B125.2

## KOHLER® Faucet Lifetime Limited Warranty

See website for detailed warranty information.

### Available Colors/Finishes

Color tiles intended for reference only.

| Color | Code | Description              |
|-------|------|--------------------------|
|       | CP   | Polished Chrome          |
|       | SN   | Vibrant® Polished Nickel |
|       | BN   | Vibrant® Brushed Nickel  |





# Underscore® Cube Cable Bath Drain Trim Kit K-8134





### **Technical Information**

All product dimensions are nominal.

### **Notes**

Install this product according to the installation guide.