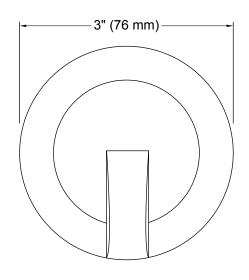

## Underscore® Cube Cable Bath Drain Trim Kit K-8134

#### **Features**

 Includes handle, stopper, decorative flange, decorative flange nut, overflow escutcheon and tool.

### Material

Metal construction.

### **Required Products/Accessories**

K-8150 Cube Cable Drain



### Codes/Standards

ASME A112.18.2/CSA B125.2

## KOHLER® Faucet Lifetime Limited Warranty

See website for detailed warranty information.

### Available Colors/Finishes

Color tiles intended for reference only.

| Color | Code | Description              |
|-------|------|--------------------------|
|       | CP   | Polished Chrome          |
|       | SN   | Vibrant® Polished Nickel |
|       | BN   | Vibrant® Brushed Nickel  |





# Underscore® Cube Cable Bath Drain Trim Kit K-8134





### **Technical Information**

All product dimensions are nominal.

### **Notes**

Install this product according to the installation guide.