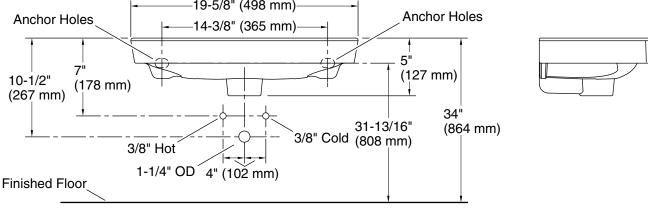

## **Technical Information**

All product dimensions are nominal. Installation: Wall-mount

Number of deck holes: 1