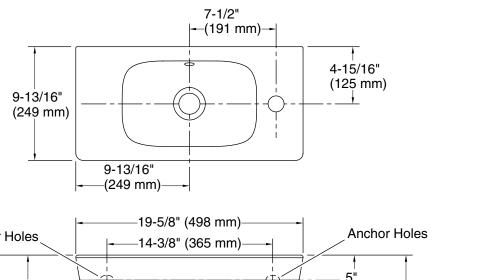

## **Technical Information**

All product dimensions are nominal. Installation: Wall-mount

Number of deck holes: 1