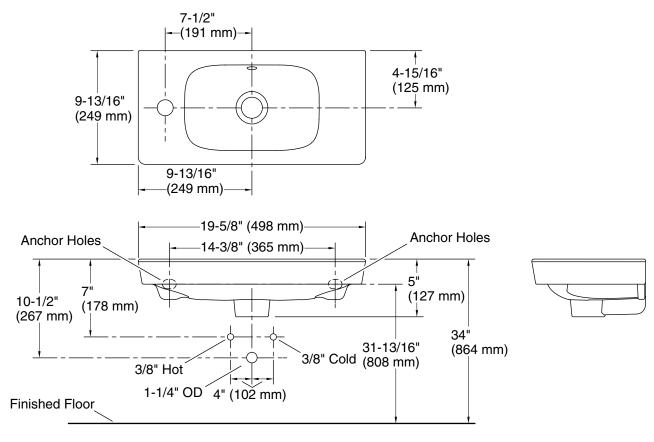

## Installation

Wall-mount.

## **Technical Information**

All product dimensions are nominal.Installation:Wall-mountNumber of deck holes:1