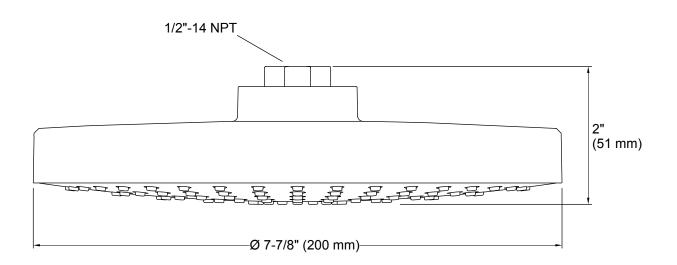

### Installation

- Installs as a ceiling or wall mount application.
- 1/2" NPT connection.
- Shower arm and flange sold separately.

### **Technical Information**

All product dimensions are nominal.