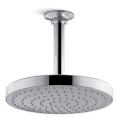

### Awaken® 8" Rainhead K-76464

### **Features**

- Spray performance delivers a "drenching" rain experience.
- Angled nozzles provide a full coverage spray.
- Adjustable swivel ball joint allows for precise spray adjustment.
- MasterClean<sup>™</sup> sprayface resists hard water buildup and is easy to clean.
- Complements the Awaken® line.
- 2.0 gpm (7.6 lpm) flow rate.

### Installation

- Installs as a ceiling or wall mount application.
- 1/2" NPT connection.
- Shower arm and flange sold separately.