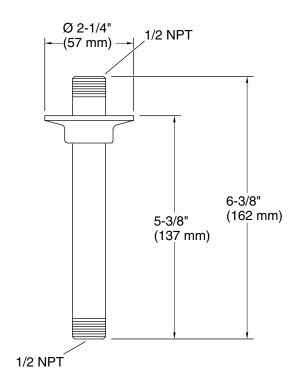

### **Technical Information**

All product dimensions are nominal.

Drain included: No

Spout: