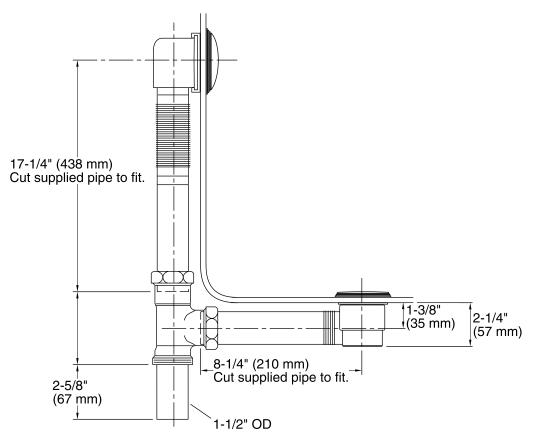

| BV   | Vibrant® Brushed Bronze       |
| E.                                                                                                              | 2BZ  | Oil-Rubbed Bronze             |
|                                                                                                                 | RGD  | Vibrant Rose Gold             |
|                                                                                                                 | TT   | Titanium                      |
|                                                                                                                 | VNT  | Vintage Nickel                |



# KOHLER. Faucets

ClearFlo™ Clearflo Bath Drain K-7259



#### **Technical Information**

All product dimensions are nominal.

#### Notes

Install this product according to the installation guide.