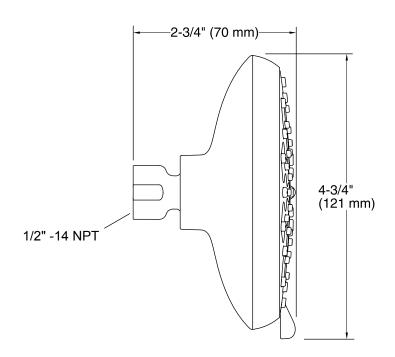

### **Technical Information**

All product dimensions are nominal.

### **Showerhead/Body Spray:**

Rated maximum flow: 2 gal/min (7.6 l/min)