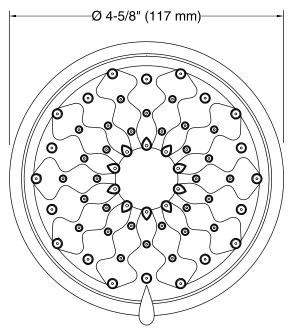

### **Features**

- Showerhead features transitional nature-inspired design.
- Advanced spray engine provides three alternate experiences: wide coverage, intense drenching, and targeted spray.
- Wide coverage spray produces an encompassing spray for everyday use.
- Intense drenching spray delivers a forceful spray ideal for rinsing soap from hair.
- Targeted spray is a focused stream for targeting sore muscles or use as a utility spray.
- Simple thumb tab allows for a smooth transition between sprays.
- Spray nozzles cover full area of sprayhead.
- MasterClean™ sprayface is easy to clean.
- 2.0 gpm (gallons per minute) flow rate.
- 1/2-inch NPT connection.

### **Technical Information**

All product dimensions are nominal.