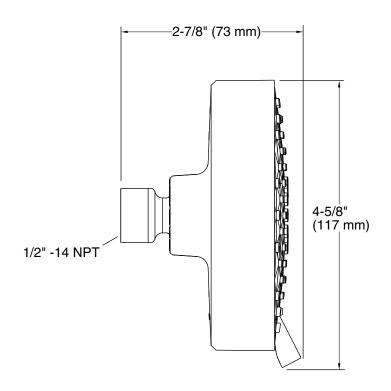

### **Technical Information**

All product dimensions are nominal.

### Installation

Wall-mount.