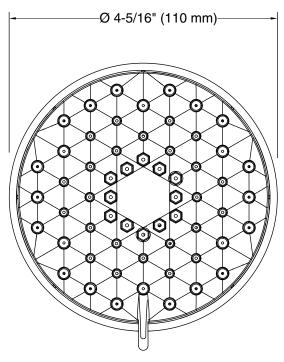

### **Features**

- Showerhead features contemporary design.
- Advanced spray engine provides three alternate experiences: wide coverage, intense drenching, and targeted spray.
- Wide coverage spray produces an encompassing spray for everyday use.
- Intense drenching spray delivers a forceful spray ideal for rinsing soap from hair.
- Targeted spray is a focused stream for targeting sore muscles or use as a utility spray.
- Simple thumb tab allows for a smooth transition between sprays.
- Spray nozzles cover full area of sprayhead.
- MasterClean™ sprayface is easy to clean.
- 2.0 gal/min (7.6 l/min) maximum flow rate showerhead.
- 1/2-inch NPT connection.

### **Technical Information**

All product dimensions are nominal.