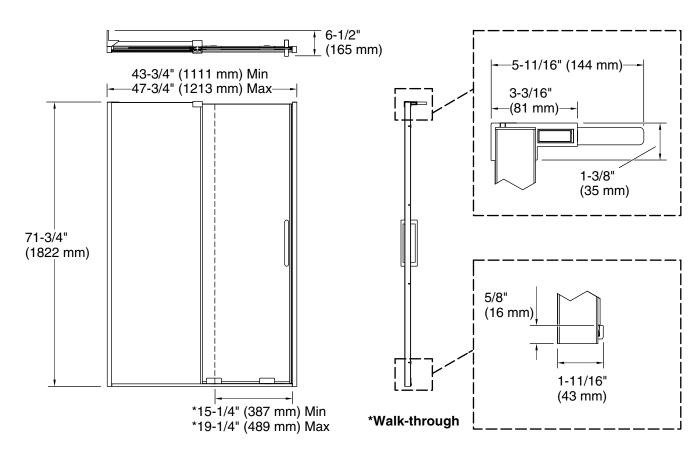

### Installation

- Fits opening widths 43-3/4" 47-3/4" (1111 1213 mm).
- Requires 1-3/4" (44.5 mm) minimum threshold depth.
- Requires minimum of 5-1/2" (140 mm) flat wall on fixed-panel side to mount L-bracket.
- 3/8" (10·mm) out-of-plumb adjustability on each side simplifies installation.
- Door can be installed to open to the left or right to suit your bathroom layout.
- Not for use in hospitality.
- For residential use only.

#### **Technical Information**

All product dimensions are nominal.

Installation type: For shower base installation

Opening Width - 43-3/4" (1111 mm)

Min:

Opening Width - 47-3/4" (1213 mm)

Max:

Walk-through - Min: 15-1/4" (387 mm)
Walk-through - Max: 19-1/4" (489 mm)

Base-To-Wall 1/4" (6 mm)

Radius - Max:

Glass thickness: 5/16" (8 mm)
Glass coating: CleanCoat+