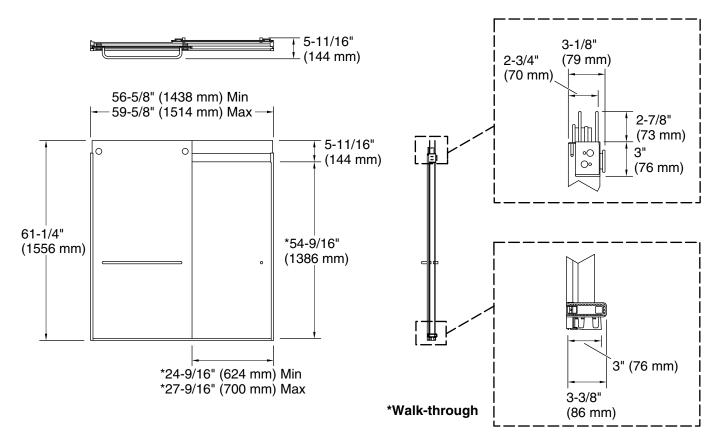

#### **Technical Information**

| All product dimensions are nominal. |                       |
|-------------------------------------|-----------------------|
| Installation type:                  | For bath installation |
| Opening style:                      | Sliding/Bypass        |
| Opening Width -<br>Min:             | 56-5/8" (1438 mm)     |
| Opening Width -<br>Max:             | 59-5/8" (1514 mm)     |
| Walk-through - Min:                 | 24-9/16" (624 mm)     |
| Walk-through - Max:                 | 27-9/16" (700 mm)     |
| Base-To-Wall<br>Radius – Max:       | 1/2" (13 mm)          |
| Glass thickness:                    | 5/16" (8 mm)          |
| Glass coating:                      | CleanCoat®            |
|                                     |                       |

#### Notes

Install this product according to the installation guide.

The vertical opening should be a minimum of 64-1/2" (1638 mm) to allow for installation clearance.