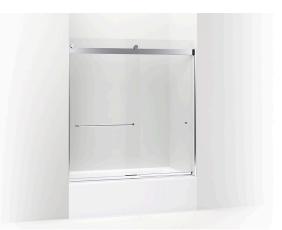

# Levity® Frameless sliding bath door K-706166-L

#### Features

- Innovative roller design simplifies installation and provides out-of-plumb adjustability while glass is installed.
- Cushioned center guide provides smooth, quiet sliding action.
- Gently curved towel bars and knob combination offers storage without encroaching on the bathing space.
- CleanCoat®+ technology creates a protective barrier that repels water, prevents dirt and minerals from collecting, and makes it easier to remove hard water spots.

#### Material

Frameless, 5/16" (8mm) thick Crystal Clear tempered glass.

### **Available Colors/Finishes**

Color tiles intended for reference only.