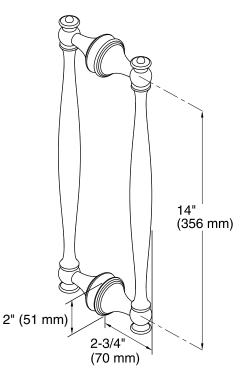

#### Features

- Generous 14-inch handle length.
- Double handle opens door from the inside and outside of the shower.
- For use with heavy glass pivot shower doors.
- Coordinates with Finial faucets and accessories.

## **Technical Information**

All product dimensions are nominal. Material: Brass

#### Notes

Install this product according to the installation guide.

This handle is designed to be paired with the Heavy Glass Pivot shower doors. For custom installations,  $\emptyset$  1/2" holes are required at the dimensions shown.