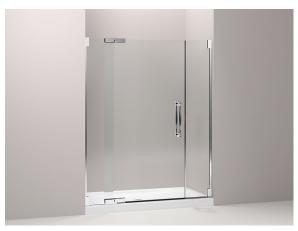

#### **Features**

- 60"
- 1/2-inch-thick glass
- Extrusions and hardware for Pinstripe®, Purist®, and Finial® bath and shower doors
- Fluid design lines for ease of cleaning
- Hardware components for Pinstripe, Purist and Finial shower doors.
- Glass panels and handle sold separately