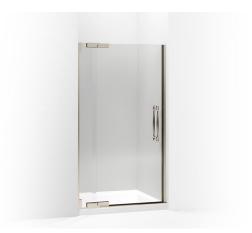

### **Features**

- 30" 48"W
- Extrusions and hardware for Pinstripe<sup>®</sup>, Purist<sup>®</sup>, and Finial<sup>®</sup> bath and shower doors
- Fluid design lines for ease of cleaning
- Hardware components for Pinstripe, Purist and Finial shower doors
- Glass panels and handle sold seperately

## **Technical Information**

All product dimensions are nominal.

Installation type: For shower base installation, For shower

base installation, For shower base

installation

#### **Notes**

The vertical opening should be a minimum of 74-1/4" (1886 mm) to allow for installation clearance.