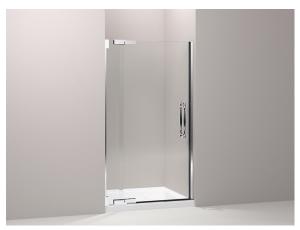

## **Technology**

- 39" 42"W
- 1/2" thick glass
- Fluid design lines for ease of cleaning
- Glass for Pinstripe®, Purist® and Finial® glass
- CleanCoat® nanotechnology helps prevent bacteria, mildew and water stains on your glass, making it easy to clean and looking new.

## Installation

- Not for use in hospitality.
- For residential use only.



Codes/Standards ANSI Z97.1 CPSC 16CFR 1201

**KOHLER® One-Year Limited Warranty** See website for detailed warranty information.

Available Glass Options
Code Description

L Crystal Clear





No image available. This product is a component and not intended to be a standalone installation.

## **Technical Information**

All product dimensions are nominal.

Glass coating: CleanCoat®