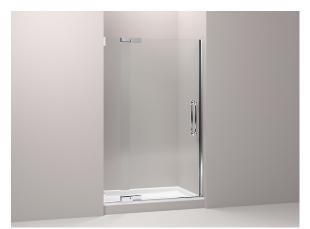

# Glass Panel K-705759-L

Codes/Standards ANSI Z97.1 CPSC 16CFR 1201

### Available Glass Options Code Description

L Crystal Clear

Glass Panel **K-705759-L** 

No image available. This product is a component and not intended to be a standalone installation.

**Technical Information** 