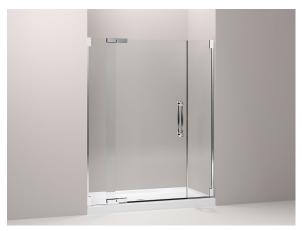

# **Technology**

- 60"
- 3/8" thick glass
- Fluid design lines for ease of cleaning
- Glass for Pinstripe®, Purist® and Finial® doors
- CleanCoat® nanotechnology helps prevent bacteria, mildew and water stains on your glass, making it easy to clean and looking new.

### Installation

- Not for use in hospitality.
- For residential use only.

Codes/Standards ANSI Z97.1 CPSC 16CFR 1201

### **Technical Information**

All product dimensions are nominal.

Glass coating: CleanCoat®