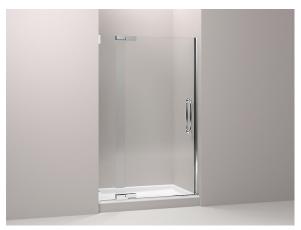

## **Technology**

- 45" 48"W
- 3/8" thick glass
- Glass for Pinstripe®, Purist® and Finial® doors
- Fluid design lines for ease of cleaning
- CleanCoat® nanotechnology helps prevent bacteria, mildew and water stains on your glass, making it easy to clean and looking new.