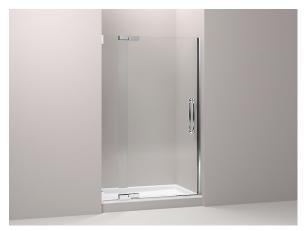

## **Technology**

- 45" 60"W
- 3/8" thick glass
- Fluid design lines for ease of cleaning
- Glass for Pinstripe®, Purist® and Finial® doors
- CleanCoat® nanotechnology helps prevent bacteria, mildew and water stains on your glass, making it easy to clean and looking new.

### **Technical Information**

All product dimensions are nominal.

Glass coating: CleanCoat®