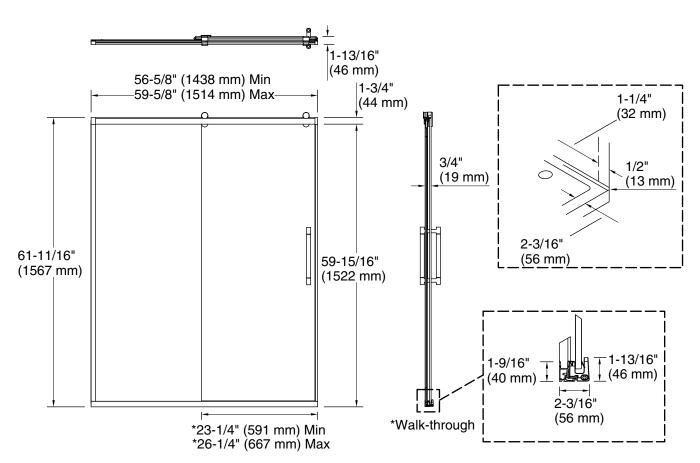

#### Installation

- Fits opening widths 56-5/8" 59-5/8" (1438 –1514 mm)
- 61-11/16" (1567 mm) high, with 59-15/16" (1522 mm) minimum head clearance
- 3" (76.2 mm) width adjustment
- 3/8" (10·mm) out-of-plumb adjustability on each side simplifies installation
- Door can be installed to open to the left or right to suit your bathroom layout
- For residential use only
- Not for use in hospitality

### **Technical Information**

All product dimensions are nominal.

Base-To-Wall 1/2" (13 mm)

Radius - Max:

Shower Ledge Min 2-3/16" (56 mm)

Flat:

Shower Wall Min 1-1/4" (32 mm)

Flat:

### **Notes**

Install this product according to the installation guide.

The vertical opening should be a minimum of 64-5/8" (1641 mm) to allow for installation clearance.