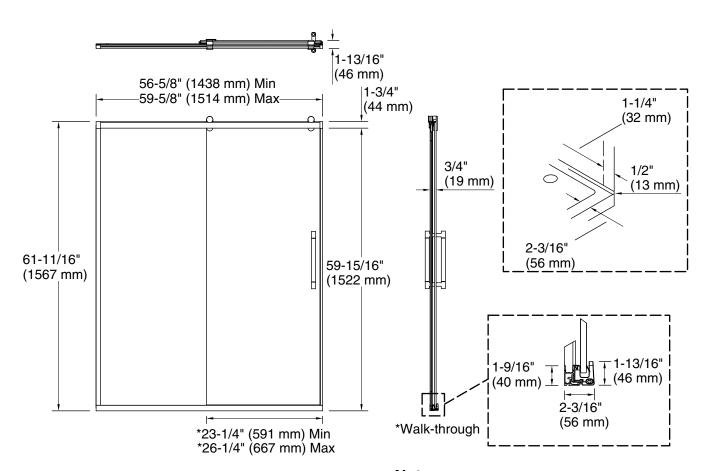

#### Installation

- Fits opening widths 56-5/8" 59-5/8" (1438 –1514 mm)
- 61-11/16" (1567 mm) high, with 59-15/16" (1522 mm) minimum head clearance
- 3" (76.2 mm) width adjustment
- 3/8" (10·mm) out-of-plumb adjustability on each side simplifies installation
- Door can be installed to open to the left or right to suit your bathroom layout
- For residential use only
- Not for use in hospitality

#### **Technical Information**

All product dimensions are nominal.

Base-To-Wall 1/2" (13 mm)

Radius - Max:

Shower Ledge Min 2-3/16" (56 mm)

Flat:

Shower Wall Min 1-1/4" (32 mm)

Flat: