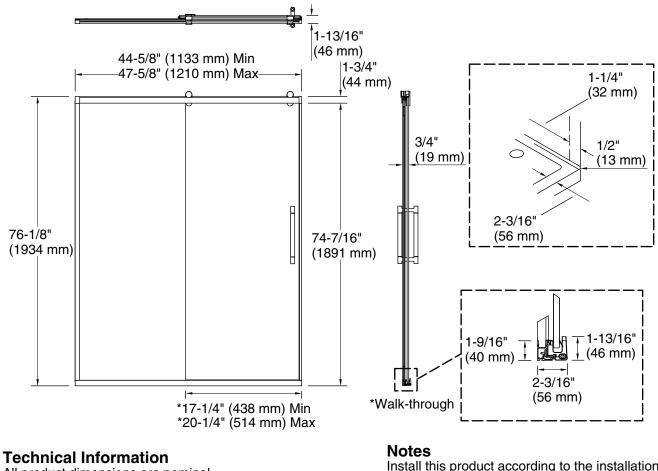

#### Installation

- Fits opening widths 44-5/8" 47-5/8" (1133 1210 mm)
- 76-1/8" (1934 mm) high, with a lofty 74-7/16" (1891 mm) minimum head clearance
- 3" (76.2 mm) width adjustment
- 3/8" (10·mm) out-of-plumb adjustability on each side simplifies installation
- Door can be installed to open to the left or right to suit your bathroom layout
- For residential use only
- Not for use in hospitality

#### Available Glass Options Code Description

G81 Crystal Clear with Frosted Privacy Band

76" H sliding shower door with 5/16"-thick glass K-702472-8G81

All product dimensions are nominal. Base-To-Wall 1/2" (13 mm) Radius – Max: Shower Ledge Min 2-3/16" (56 mm) Flat: Shower Wall Min 1" (25 mm) Flat: Install this product according to the installation guide.

The vertical opening should be a minimum of 79-1/16" (2008 mm) to allow for installation clearance.