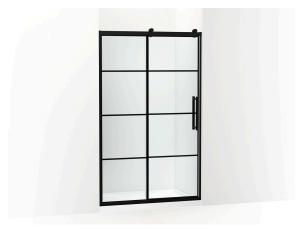

# 76" H sliding shower door with 5/16"-thick glass **K-702472-8G79**

### Material

- Frameless, heavy 5/16" (8 mm) thick Crystal Clear tempered glass with easy-to-clean rectangular grille design imprinted on surface
- Anodized aluminum prevents rust and corrosion

## **Available Colors/Finishes**

Color tiles intended for reference only.

Color Code Description

BL Matte Black

## Available Glass Options

Code Description

G79 Crystal Clear with Rectangular Grille Pattern

76" H sliding shower door with 5/16"-thick glass **K-702472-8G79** 