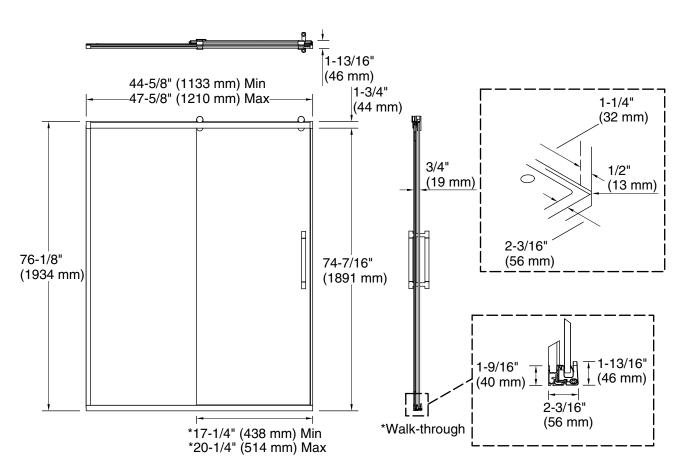

## Installation

- Fits opening widths 44-5/8" 47-5/8" (1133 1210 mm)
- 76-1/8" (1934 mm) high, with a lofty 74-7/16" (1891 mm) minimum head clearance
- 3" (76.2 mm) width adjustment
- 3/8" (10·mm) out-of-plumb adjustability on each side simplifies installation
- Door can be installed to open to the left or right to suit your bathroom layout
- For residential use only
- Not for use in hospitality

## **Technical Information**

All product dimensions are nominal.

Base-To-Wall 1/2" (13 mm)

Radius - Max:

Shower Ledge Min 2-3/16" (56 mm)

Flat:

Shower Wall Min 1-1/4" (32 mm)

Flat:

## **Notes**

Install this product according to the installation guide.

The vertical opening should be a minimum of 79-1/16" (2008 mm) to allow for installation clearance.