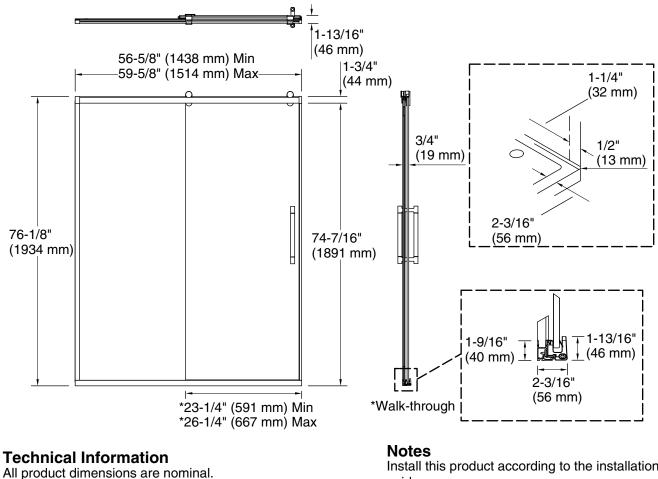

#### Installation

- Fits opening widths 56-5/8" 59-5/8" (1438 –1514 mm)
- 76-1/8" (1934 mm) high, with a lofty 74-7/16" (1891 mm) minimum head clearance
- 3" (76.2 mm) width adjustment
- 3/8" (10·mm) out-of-plumb adjustability on each side simplifies installation
- Door can be installed to open to the left or right to suit your bathroom layout
- For residential use only
- Not for use in hospitality

# **Technical Information**

Base-To-Wall 1/2" (13 mm) Radius - Max: Shower Ledge Min 2-3/16" (56 mm) Flat: Shower Wall Min 1-1/4" (32 mm) Flat:

Install this product according to the installation guide.

The vertical opening should be a minimum of 79-1/16" (2008 mm) to allow for installation clearance.