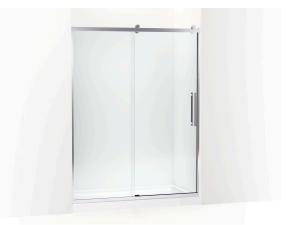

# 76" H sliding shower door with 5/16"-thick glass K-702471-8L

### Features

- Premium stainless steel roller design allows for effortless opening and closing of the moving panel
- Controlled Close<sup>®</sup> innovative soft-close with doubledampening technology eliminates slamming and brings door to a secure close
- Removable center guide for easy cleaning of surrounding surfaces and bottom threshold
- Frameless design emphasizes glass and creates a sleek, minimalist look
- Back-to-back 15-1/8" (384 mm) vertical handles
- Tempered glass ensures enhanced safety and durability
- CleanCoat®+ glass coating creates a hydrophobic barrier that repels water, soap scum, and residue, saving time and protecting shower doors 10 times longer than original CleanCoat. (Based on 2021 internal wear/abrasion testing using a microfiber cloth.)
- Smooth, easy-to-clean wall jambs
- Shower door configuration consists of one sliding panel and one stationary panel
- Coordinates with other products in the Premise<sup>™</sup> collection

# Material

- Frameless, heavy 5/16" (8 mm) thick Crystal Clear tempered glass
- Anodized aluminum prevents rust and corrosion