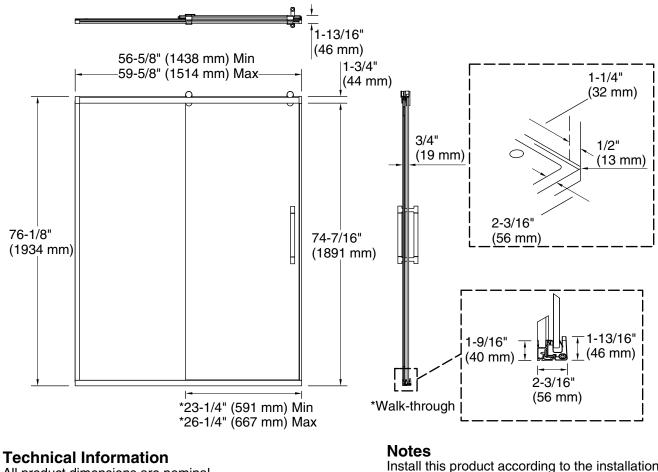

#### Installation

- Fits opening widths 56-5/8" 59-5/8" (1438 –1514 mm)
- 76-1/8" (1934 mm) high, with a lofty 74-7/16" (1891 mm) minimum head clearance
- 3" (76.2 mm) width adjustment
- 3/8" (10·mm) out-of-plumb adjustability on each side simplifies installation
- Door can be installed to open to the left or right to suit your bathroom layout
- For residential use only
- Not for use in hospitality

#### Available Glass Options Code Description

76" H sliding shower door with 5/16"-thick glass K-702471-8G81

All product dimensions are nominal. Base-To-Wall 1/2" (13 mm) Radius – Max: Shower Ledge Min 2-3/16" (56 mm) Flat: Shower Wall Min 1-1/4" (32 mm) Flat: Install this product according to the installation guide.

The vertical opening should be a minimum of 79-1/16" (2008 mm) to allow for installation clearance.