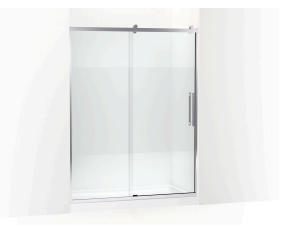

# 76" H sliding shower door with 5/16"-thick glass K-702471-8G81

# Features

- Premium stainless steel roller design allows for effortless opening and closing of the moving panel
- Controlled Close<sup>®</sup> innovative soft-close with doubledampening technology eliminates slamming and brings door to a secure close
- Removable center guide for easy cleaning of surrounding surfaces and bottom threshold
- Frameless design emphasizes glass and creates a sleek, minimalist look
- Back-to-back 15-1/8" (384 mm) vertical handles
- Tempered glass ensures enhanced safety and durability
- CleanCoat®+ glass coating creates a hydrophobic barrier that repels water, soap scum, and residue, saving time and protecting shower doors 10 times longer than original CleanCoat. (Based on 2021 internal wear/abrasion testing using a microfiber cloth.)
- Smooth, easy-to-clean wall jambs
- Shower door configuration consists of one sliding panel and one stationary panel
- Coordinates with other products in the Premise<sup>™</sup> collection

# Material

- Frameless, heavy 5/16" (8 mm) thick Crystal Clear tempered glass with frosted privacy band
- Anodized aluminum prevents rust and corrosion

#### Installation

- Fits opening widths 56-5/8" 59-5/8" (1438 –1514 mm)
- 76-1/8" (1934 mm) high, with a lofty 74-7/16" (1891 mm) minimum head clearance
- 3" (76.2 mm) width adjustment
- 3/8" (10·mm) out-of-plumb adjustability on each side simplifies installation
- Door can be installed to open to the left or right to suit your bathroom layout
- For residential use only
- Not for use in hospitality