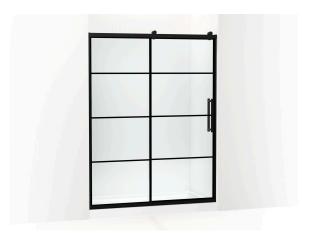

## Installation

- Fits opening widths 56-5/8" 59-5/8" (1438 –1514 mm)
- 76-1/8" (1934 mm) high, with a lofty 74-7/16" (1891 mm) minimum head clearance
- 3" (76.2 mm) width adjustment
- 3/8" (10·mm) out-of-plumb adjustability on each side simplifies installation
- Door can be installed to open to the left or right to suit your bathroom layout
- For residential use only
- Not for use in hospitality

## **Technical Information**

All product dimensions are nominal.

Base-To-Wall 1/2" (13 mm)

Radius - Max:

Shower Ledge Min 2-3/16" (56 mm)

Flat:

Shower Wall Min 1-1/4" (32 mm)

Flat:

## **Notes**

Install this product according to the installation guide.

The vertical opening should be a minimum of 79-1/16" (2008 mm) to allow for installation clearance.