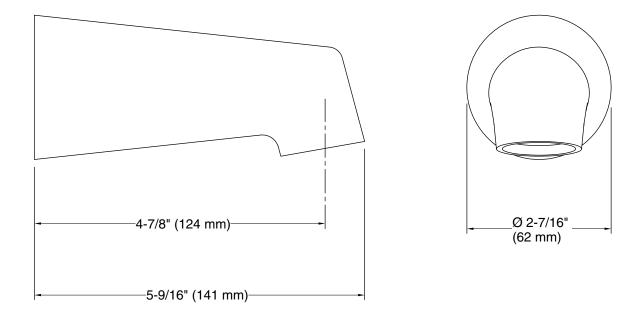

### **Technical Information**

All product dimensions are nominal.

Drain included: No

**Spout:** Spout reach:

4-15/16" (125 mm)