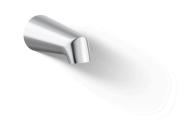

### Antique™ Standard Bath Spout K-6854

### Features

Designed to match a wide variety of interior styles

# KOHLER, Faucets

Antique™ Standard Bath Spout K-6854