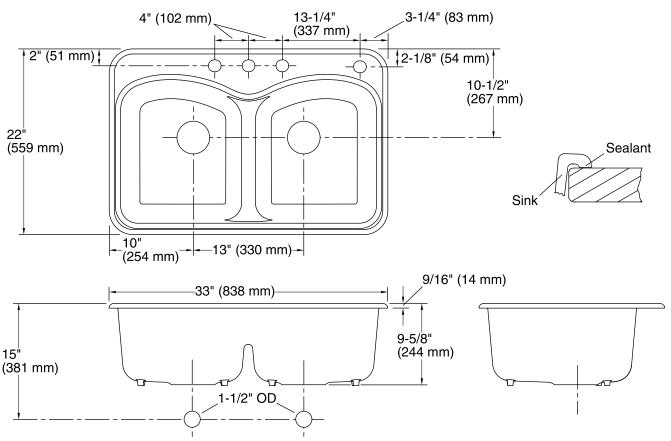

#### **Technical Information**

All product dimensions are nominal.

Bowl configuration: Double equal Installation: Top-mount Min. base cabinet 33" (838 mm)

width:

Bowl area (Left): Length: 15" (381 mm)

Width: 18-3/8" (467 mm) Bowl depth: 9" (229 mm)

Bowl area (Right): Length: 15" (381 mm)

Width: 18-3/8" (467 mm) Bowl depth: 9" (229 mm)

Number of deck holes: 4

Faucet hole spacing: 4" (102 mm)
Faucet hole(s): 1-3/8" (35 mm)
Drain hole: 3-5/8" (92 mm)

Template: 1043753-7, required, included