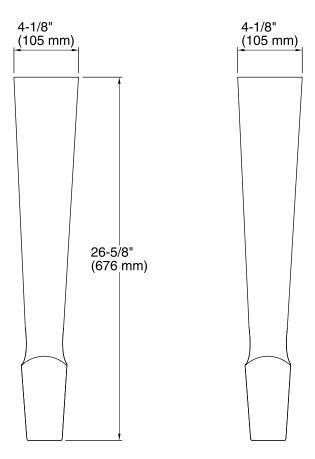

Table Legs K-6617

### **Features**

- Set of two legs.
- Combines with the K-6607 Harborview sink.

#### Material

Fireclay

# **Optional Products/Accessories**

K-6026 Wood Grate



## Codes/Standards

None Applicable

# **KOHLER® One-Year Limited Warranty**

See website for detailed warranty information.

## **Available Colors/Finishes**

Color tiles intended for reference only.

| Color | Code | Description  |
|-------|------|--------------|
|       | 0    | White        |
|       | 96   | Biscuit      |
|       | 47   | Almond       |
|       | 7    | Black Black™ |





# Harborview™

Table Legs K-6617



## **Technical Information**

All product dimensions are nominal.

### **Notes**

Install this product according to the installation