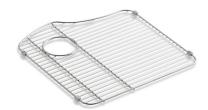

# Octave® left-bowl sink rack K-6484

#### **Features**

- Comes included with the K-3844 and K-3855 Octave kitchen sinks.
- Durable stainless-steel construction.
- Helps protect sink surface from daily wear.
- Dishwasher safe.
- Innovative wheels around the perimeter provide a secure fit and reduce debris buildup.