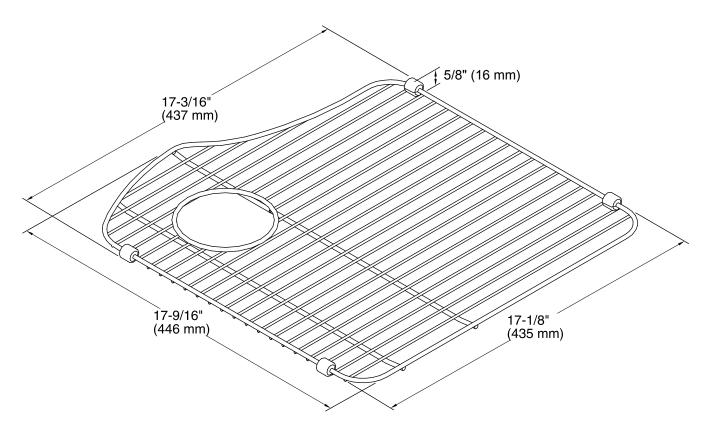

## **Technical Information**

All product dimensions are nominal.

Installation Type: Surface-mount

Material: Stainless Steel