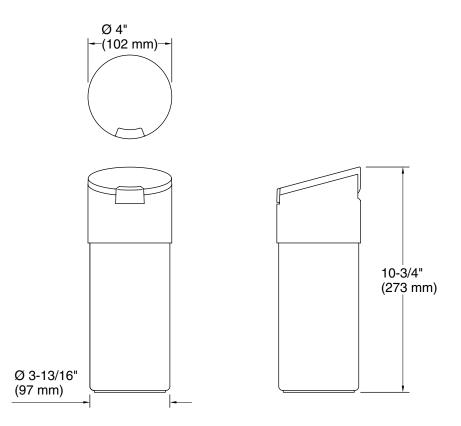

### **Technical Information**

All product dimensions are nominal. Material: Stainless Steel, Plastic