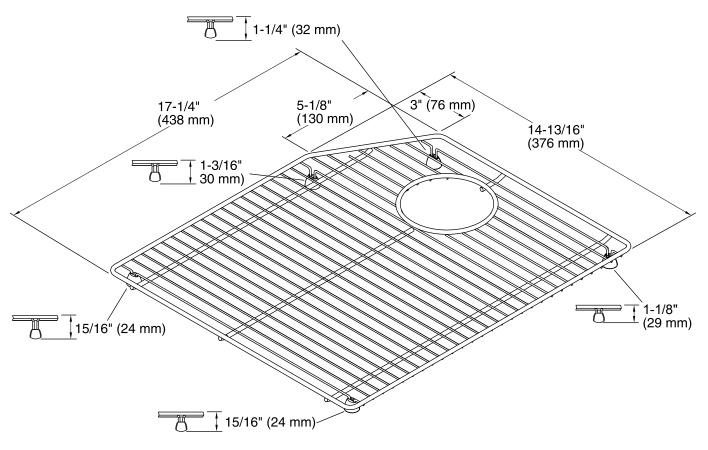

## **Technical Information**

All product dimensions are nominal. Material: Stainless Steel