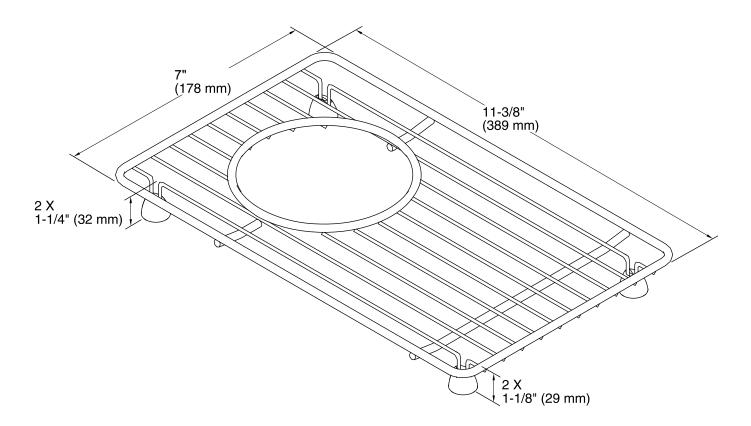

## **Technical Information**

All product dimensions are nominal. Material: Stainless Steel