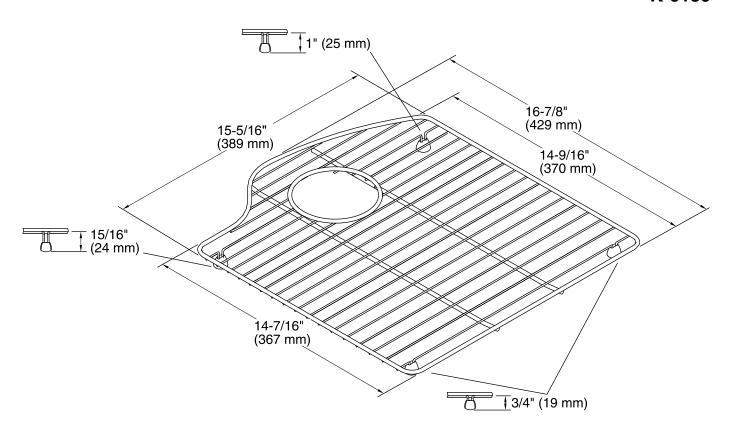

# **Wheatland®**

Right-Bowl Sink Rack **K-6159** 

### **Technical Information**

All product dimensions are nominal.

Material: Stainless Steel