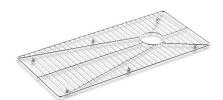

### **Features**

- Fits in the bowl of the K-3673 8 Degree kitchen sink.
- Comes included with the K-3673 8 Degree kitchen sink.
- Helps protect sink surface from daily wear.
- Dishwasher-safe.
- Rubber feet provide added protection.

#### Material

Durable stainless steel construction.