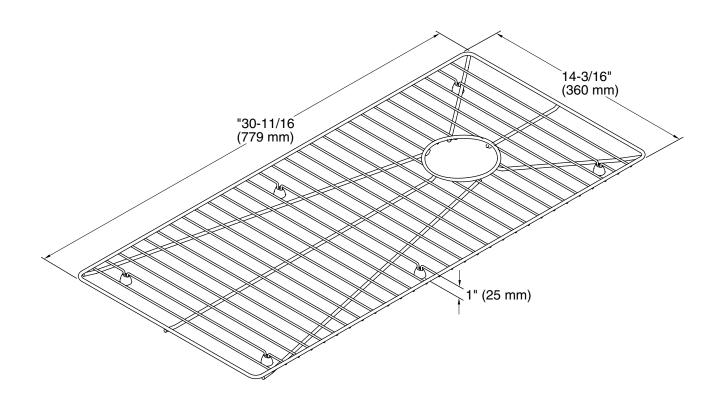

## **Technical Information**

All product dimensions are nominal.

Material: Stainless Steel