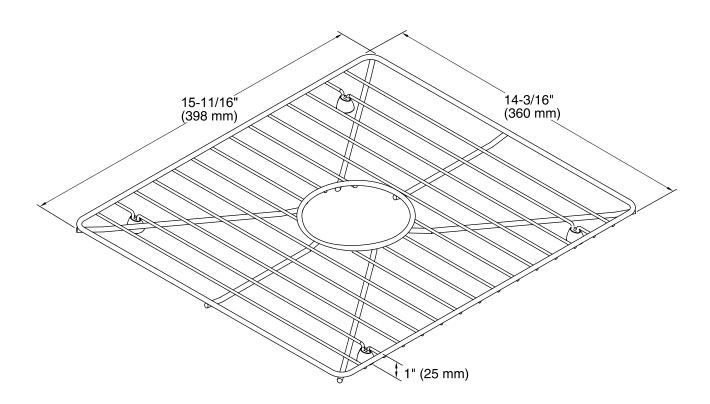

## **Technical Information**

All product dimensions are nominal. Material: Stainless Steel