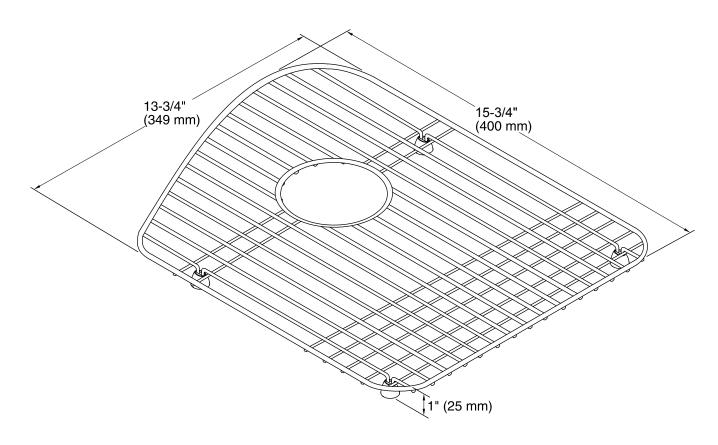

# **Woodfield®**

Right-Bowl Sink Rack K-6022

### **Technical Information**

All product dimensions are nominal.

Material: Stainless Steel