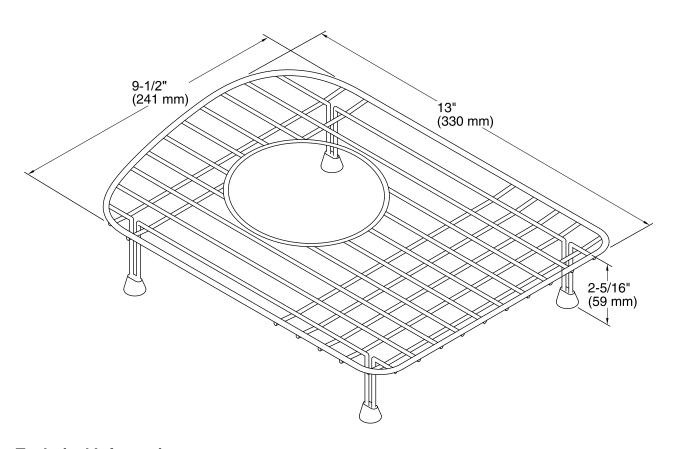

## **Technical Information**

All product dimensions are nominal. Stainless Steel Material: