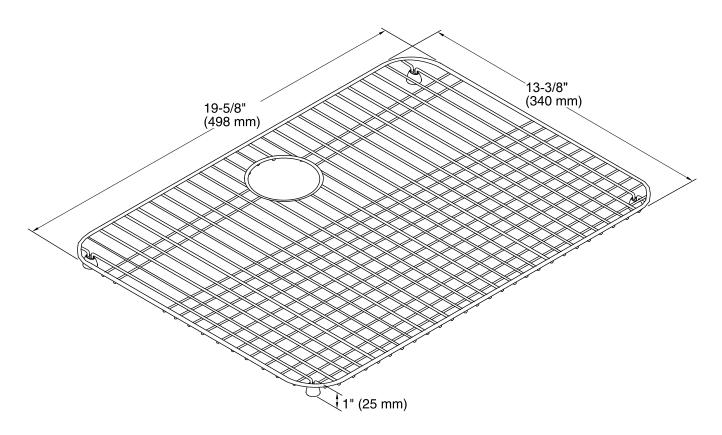

## **Technical Information**

All product dimensions are nominal.

Material: Stainless Steel