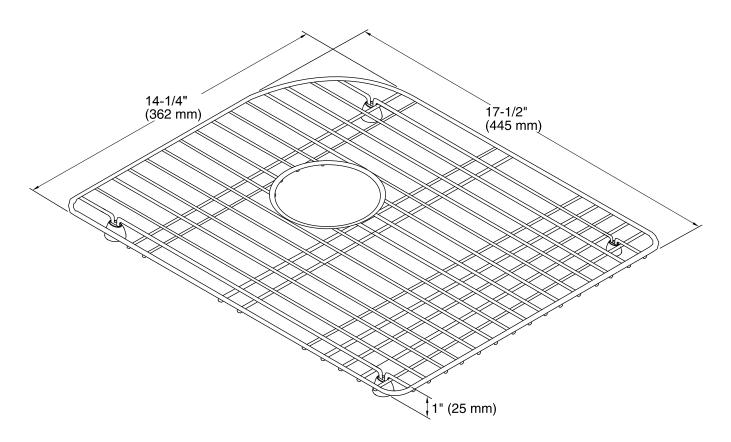

## Efficiency™ Left-Bowl Sink Rack K-6000

#### **Features**

- Fits in the left bowl of the K-5948 Efficiency kitchen sink.
- Durable stainless-steel construction.
- Helps protect sink surface from daily wear.
- Dishwasher safe.
- Rubber feet provide added protection.



### Codes/Standards

None Applicable

## **KOHLER® One-Year Limited Warranty**

See website for detailed warranty information.

#### **Available Colors/Finishes**

Color tiles intended for reference only.

| Color | Code | Description     |
|-------|------|-----------------|
|       | ST   | Stainless Steel |
|       | 0    | White           |
|       | 47   | Almond          |





# Efficiency™ Left-Bowl Sink Rack K-6000



### **Technical Information**

All product dimensions are nominal.