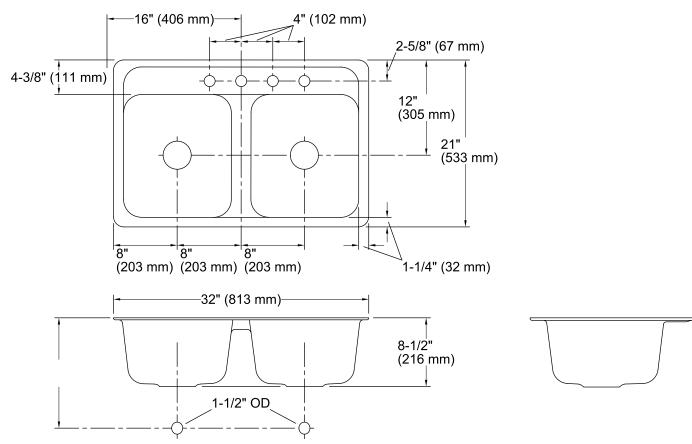

### **Technical Information**

| All product dimensions are nominal. |                                                                        |  |  |
|-------------------------------------|------------------------------------------------------------------------|--|--|
| Bowl configuration:                 | Double equal                                                           |  |  |
| Installation:                       | Tile-in/Flush-mount                                                    |  |  |
| Min. base cabinet<br>width:         | 36" (914 mm)                                                           |  |  |
| Bowl area (Left):                   | Length: 14" (356 mm)<br>Width: 15" (381 mm)<br>Bowl depth: 8" (203 mm) |  |  |
| Bowl area (Right):                  | Length: 14" (356 mm)<br>Width: 15" (381 mm)<br>Bowl depth: 8" (203 mm) |  |  |
| Number of deck holes:               | 4                                                                      |  |  |
| Faucet hole spacing:                | 4" (102 mm)                                                            |  |  |
| Faucet hole(s):                     | 1-3/8" (35 mm)                                                         |  |  |
| Drain hole:                         | 3-5/8" (92 mm)                                                         |  |  |